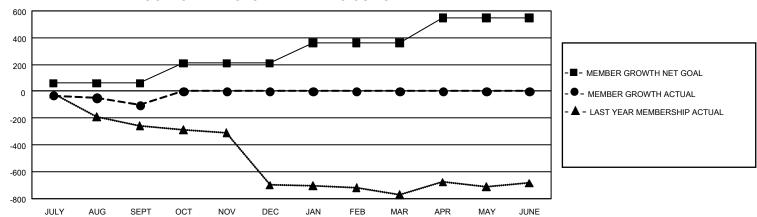

## GMT Constitutional Area 3, Group F

REPORT DOES NOT INCLUDE CLUBS IN UNDISTRICTED AREAS.

| Clubs                 |               |           |               | Members               |                           |                         |                                                    |
|-----------------------|---------------|-----------|---------------|-----------------------|---------------------------|-------------------------|----------------------------------------------------|
| RESULTS FOR 2022-2023 |               |           |               | RESULTS FOR 2022-2023 |                           |                         |                                                    |
| QUARTER               | NEW CLUB GOAL | NEW CLUBS | DROPPED CLUBS | QUARTER M             | IEMBER GROWTH NET<br>GOAL | MEMBER GROWTH<br>ACTUAL | DROPPED MEMBERS<br>ACTUAL (including<br>transfers) |
| JULY/AUG/SEPT         | 6             | 1         | 3             | JULY/AUG/SEP          | T 60                      | 175                     | 249                                                |
| OCT/NOV/DEC           | 15            | 0         | 0             | OCT/NOV/DEC           | 150                       | 0                       | 0                                                  |
| JAN/FEB/MAR           | 15            | 0         | 0             | JAN/FEB/MAR           | 150                       | 0                       | 0                                                  |
| APR/MAY/JUNE          | 15            | 0         | 0             | APR/MAY/JUNE          | 188                       | 0                       | 0                                                  |

## GOALS AND ACTUAL MEMBERS CUMULATIVE

| DROPPED CLUBS: 3 |     | 46 CLUBS OF 262 ADDED 1 OR<br>MORE NEW MEMBERS | GENDER DISTRIBUTION                 |                |  |
|------------------|-----|------------------------------------------------|-------------------------------------|----------------|--|
|                  |     |                                                | MALE                                | 3,170 (46.78%) |  |
|                  |     |                                                | FEMALE                              | 3,585 (52.91%) |  |
| DROPPED MEMBERS  |     |                                                | NON BINARY                          | 0 (0.00%)      |  |
| DECEASED         | 15  |                                                | PREFER NOT TO ANSWER                | 21 (0.31%)     |  |
| CLUB CANCELLED   | 34  |                                                | TOTAL FAMILY UNIT MEMBERS 3,05      |                |  |
| OTHER            | 200 | CLICK HERE FOR                                 |                                     |                |  |
| TOTAL            | 249 | CUMULATIVE MEMBERSHIP DATA                     | FAMILY MEMBERS PAYING HALF DUES 1,6 |                |  |