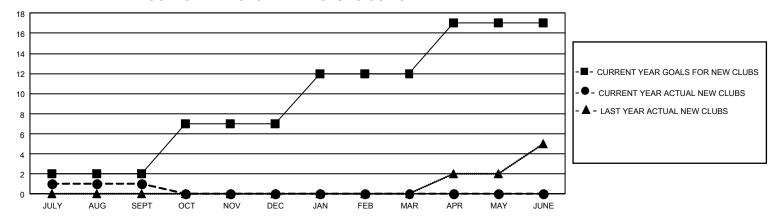

## GMT Constitutional Area 3, Group F

REPORT DOES NOT INCLUDE CLUBS IN UNDISTRICTED AREAS.

| Clubs                 |               |           |               | Members               |                           |                         |                                                    |
|-----------------------|---------------|-----------|---------------|-----------------------|---------------------------|-------------------------|----------------------------------------------------|
| RESULTS FOR 2022-2023 |               |           |               | RESULTS FOR 2022-2023 |                           |                         |                                                    |
| QUARTER               | NEW CLUB GOAL | NEW CLUBS | DROPPED CLUBS | QUARTER M             | IEMBER GROWTH NET<br>GOAL | MEMBER GROWTH<br>ACTUAL | DROPPED MEMBERS<br>ACTUAL (including<br>transfers) |
| JULY/AUG/SEPT         | 6             | 1         | 3             | JULY/AUG/SEP          | T 60                      | 175                     | 249                                                |
| OCT/NOV/DEC           | 15            | 0         | 0             | OCT/NOV/DEC           | 150                       | 0                       | 0                                                  |
| JAN/FEB/MAR           | 15            | 0         | 0             | JAN/FEB/MAR           | 150                       | 0                       | 0                                                  |
| APR/MAY/JUNE          | 15            | 0         | 0             | APR/MAY/JUNE          | 188                       | 0                       | 0                                                  |

## GOALS AND ACTUAL NEW CLUBS CUMULATIVE